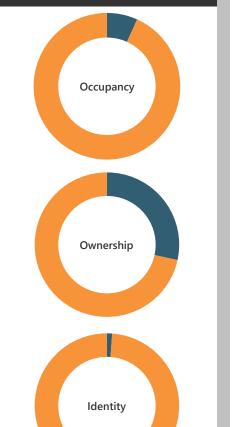

n the system once entered, so if a registrant's need changes and/or they do not end up using the AFN aid that is given to them, that does not affect the data being shown here. In addition, the wording of this question changed on May 2, 2019 from asking whether a registrant had an AFN need due to the disaster, to whether the registrant had an AFN need in general – this will cause users to see a difference in reporting numbers after that time. No Yes













# **REGISTRATION CHARACTERISTICS**

PROPERTY INFORMATION

\*Hover over graphics for more information

Color Legend

No Yes

Declaration DR-4586-TX Region All State All County/Parish All

Valid Registration
All

Owner/Renter

Incident Type

Event Name All

# HOMEOWNER'S INSURANCE



## FLOOD ZONE x FLOOD INSURANCE



# VERIFICATION



# PRIMARY RESIDENCE

Inapplicable 0.05%

No 2.58%

Yes 97.37%









# **REGISTRATION CHARACTERISTICS**

**DAMAGE INFORMATION** 

\*Hover over graphics for more information

Color Legend No

Declaration DR-4586-TX Region All

State All

County/Parish

Valid Registration

Owner/Renter

Incident Type

**Event Name** 

# **CURRENT LOCATION**

**Current Location Dashboard** 



## **SELF-ASSESSMENT AT REGISTRATION**

| <u>Self-Assessment Triage Dashboard</u> |         |
|-----------------------------------------|---------|
| Minor Damage                            | 165,590 |
| Moderate Damage                         | 71,015  |
| Major Damage                            | 36,624  |
| Destroyed                               | 2,577   |
| Unknown                                 | 8,260   |
|