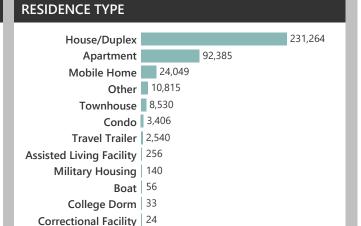

# **REGISTRATION CHARACTERISTICS**

**DAMAGE INFORMATION** 

\*Hover over graphics for more information

Color Legend No

Declaration DR-4586-TX Region All

State All

County/Parish

Valid Registration

Owner/Renter

Incident Type

**Event Name** 