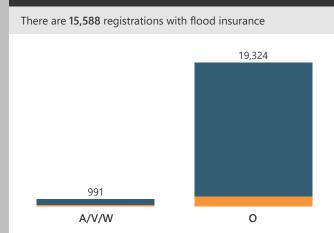

cannot be edited in the system once entered, so if a registrant's need changes and/or they do not end up using the AFN aid that is given to them, that does not affect the data being shown here. In addition, the wording of this question changed on May 2, 2019 from asking whether a registrant had an AFN need due to the disaster, to whether the registrant had an AFN need in general – this will cause users to see a difference in reporting numbers after that time. No Yes













# **REGISTRATION CHARACTERISTICS**

PROPERTY INFORMATION

\*Hover over graphics for more information

Color Legend

No Yes

Declaration DR-4586-TX Region All State All County/Parish All

Valid Registration
All

Owner/Renter

Incident Type

Event Name All

# HOMEOWNER'S INSURANCE



## FLOOD ZONE x FLOOD INSURANCE



# VERIFICATION



# PRIMARY RESIDENCE

Inapplicable 0.05%

No 2.58%

Yes 97.37%









# **REGISTRATION CHARACTERISTICS**

**DAMAGE INFORMATION** 

\*Hover over graphics for more information

Color Legend No

Declaration DR-4586-TX Region All

State All

County/Parish

Valid Registration

Owner/Renter

Incident Type

**Event Name** 

# **CURRENT LOCATION**

**Current Location Dashboard** 



## **SELF-ASSESSMENT AT REGISTRATION**

| <u>Self-Assessment Triage Dashboard</u> |         |
|-----------------------------------------|---------|
| Minor Damage                            | 165,590 |
| Moderate Damage                         | 71,015  |
| Major Damage                            | 36,624  |
| Destroyed                               | 2,577   |
| Unknown