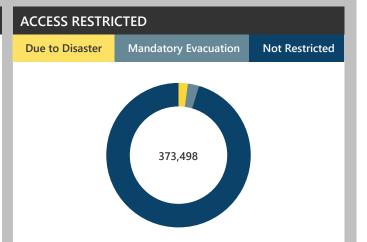

# **REGISTRATIONS**

373,500 Registrations

184,212 Owners

**EFT PARTICIPANT** 

94,558

No

189,104 Renters 184 Unknown