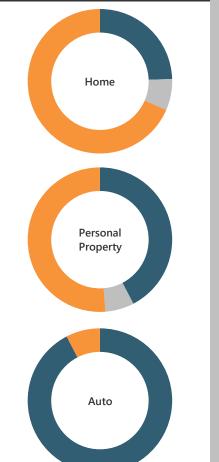

information

Color Legend No

Declaration DR-4586-TX Region All

State All

County/Parish

Valid Registration

Owner/Renter

Incident Type

**Event Name** 

# **CURRENT LOCATION**

**Current Location Dashboard** 



## **SELF-ASSESSMENT AT REGISTRATION**

| <u>Self-Assessment Triage Dashboard</u> |         |
|-----------------------------------------|---------|
| Minor Damage                            | 165,590 |
| Moderate Damage                         | 71,015  |
| Major Damage                            | 36,624  |
| Destroyed                               | 2,577   |
| Unknown                                 | 8,260   |
| Inapplicable - Question Not Asked       | 89,434  |
| <b>Grand Total</b>                      | 373,500 |
|                                         |         |