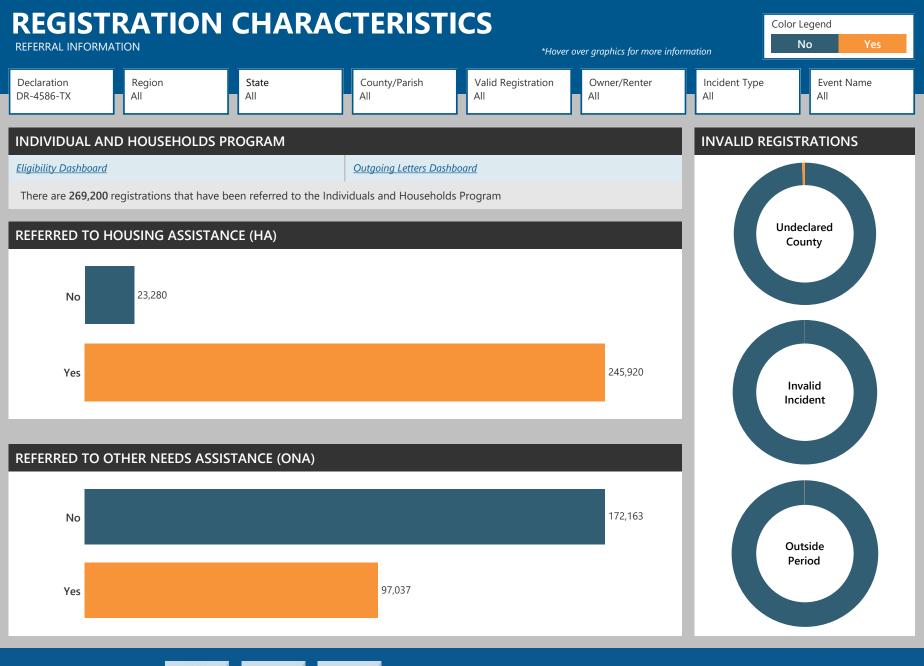

#### **REGISTRATION CHARACTERISTICS** Color Legend No **NEEDS** \*Hover over graphics for more information Declaration Region State County/Parish Valid Registration Owner/Renter Incident Type **Event Name** DR-4586-TX ΑII ΑII **EMERGENCY NEED TYPE ACCESS AND FUNCTIONAL NEEDS (AFN)** Survivor Needs Dashboard **Disability Integration Dashboard** There are 54,561 registrants with Access and Functional Needs 217,568 17,013 36,512 22,415 14,376 9,886 Mental Health Mobility Other Vision Hearing Other Vision Mobility Mobility Mobility Cane **Bath Chair** Wheel Chair Other Glasses 155,930 Vision Magnifier Mobility Mental Health Walker Other Hearing Mobility Hearing Aid Personal Care Attendant Mental Health Personal Care Attendant Hearing Note: this data cannot be edited in the system once entered, so if a registrant's need changes and/or they do not end up using the AFN aid that is given to them, that does not affect the data being shown here. In addition, the wording of this question changed on May 2, 2019 from asking whether a registrant had an AFN need due to the disaster, to whether the registrant had an AFN need in general – this will cause users to see a difference in reporting numbers after that time. No Yes